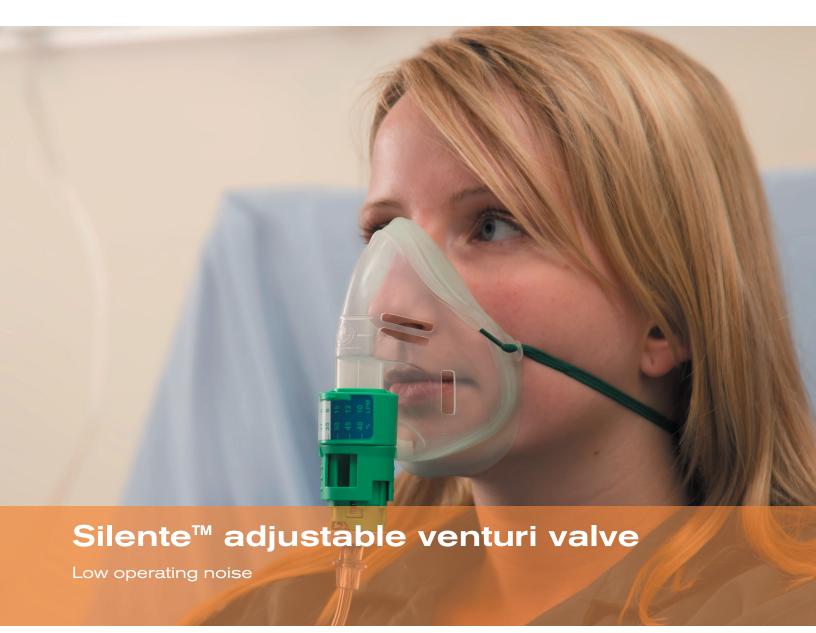

### Silente™ adjustable venturi valve

The Silente has been designed to operate at a very low noise level. The large diameter body provides space for clear, widely spaced calibration and incorporates a 'pull-twist' action to prevent accidental adjustment.

The twin-jet design offers the user seven oxygen concentrations. The increased body diameter provides space for clear, widely spaced calibration and incorporates a 'pull-twist' action preventing accidental adjustment. The one-piece design eliminates the need to use more than one valve for all concentrations and there are no separate pieces to get lost or mislaid.

The concentration delivered is unaffected by the patient's breathing pattern provided that the optimum flow indicated on the valve is set on the oxygen flow meter.

#### **Precision**

The Silente delivers precise oxygen concentrations. This accuracy is independent of the oxygen flow meter setting and is achieved using just one valve.