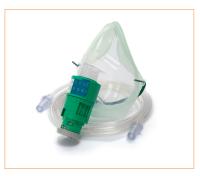

#### Incurved nose seal

Conforms to different nose shapes designed to prevent oxygen entering patient's eyes

#### **Extremely quiet**

Improved patient environment

Soft face seals
Increases patient comfort

## Elastic can be positioned under or over the ears

Below ear position eliminates trauma to top of ears