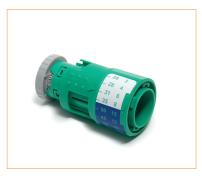

#### Ease of use

The Intersurgical adjustable venturi valve is simple to use and has the following features and benefits:

- The appropriate flow range is selected to suit the desired concentration
- The outer ring with its 'pull-twist' action selects the prescribed oxygen concentration
- A flow in L/min is printed above each concentration indicating the optimum flow meter setting

# Large, well spaced calibration settings

Easy to read, minimizes errors

#### 'Pull-Twist' controls

Prevent inadvertent adjustment