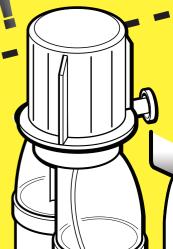

Our new tube management clip provides a simple solution to a common problem and keeps bagging limbs and tubes away from the floor.

- Ask your local representative
- Email us support@intersurgicalinc.com
- Call us on 800-828-9633

## **Ordering information**

| 2316030  | Tube Management Clip System | 12 |  |
|----------|-----------------------------|----|--|
| 19786000 | Safety Cap 22ID             | 25 |  |