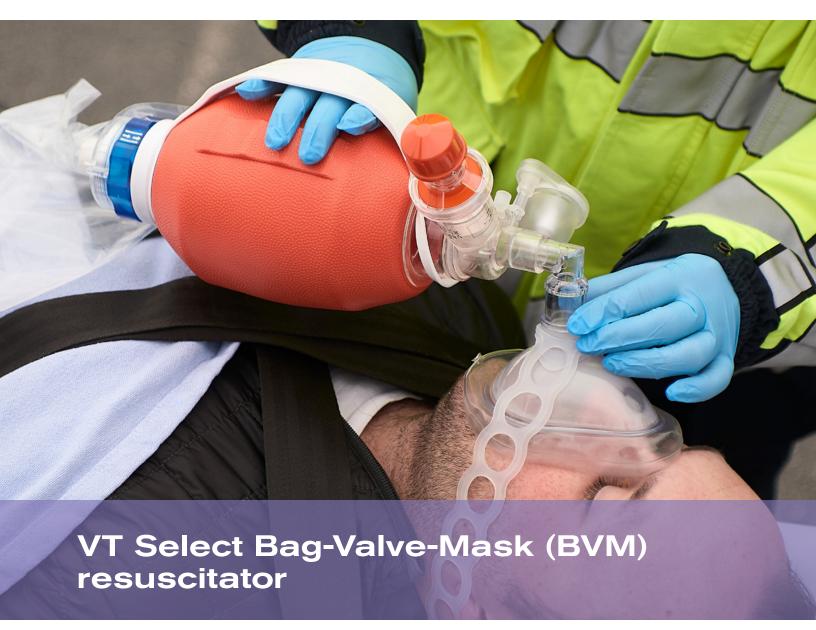

It is recommended by the American Heart Association<sup>2</sup> to deliver 10 breaths per minute (BPM) of 500-600ml in adult resuscitation. When activated, the valve restricts the refill of the bag to approximately 4 seconds, providing approximately 10 BPM to the patient, helping to eliminate the possibility of hyperventilation.

When the valve is activated, a one handed squeeze of the bag will deliver approximately 500-600ml to the patient. Alternatively, the valve can be switched to standard, removing the delayed refill and the BVM can be used as normal.