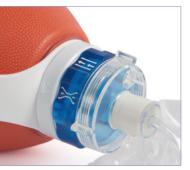

## VT Select BVM resuscitator

As demonstrated by previous studies<sup>1</sup>, manual resuscitation can be highly variable from provider to provider. The VT Select helps to minimize the variability in treatment by using a timed refill valve at the back of the bag.

When the valve is activated, a one handed squeeze of the bag will deliver approximately 500-600ml to the patient. Alternatively, the valve can be switched to standard, removing the delayed refill and the BVM can be used as normal.

The VT Select is smaller than most adult bags at only 1200ml, which also helps to reduce the risk of hyperinflation or barotrauma.

| Body mass range  Delivered Volume Range | >40kg<br>(1 hand) 530ml / (2 hand) 690ml |
|-----------------------------------------|------------------------------------------|
| Rody mass range                         | >40ka                                    |
| Specifications                          |                                          |