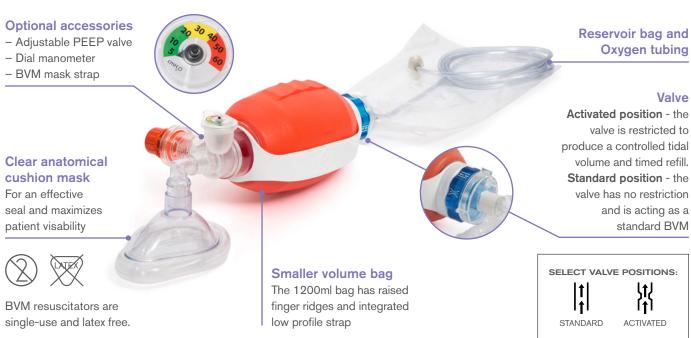

## VT Select BVM resuscitator

As demonstrated by previous studies<sup>1</sup>, manual resuscitation can be highly variable from provider to provider. The VT Select helps to minimize the variability in treatment by using a timed refill valve at the back of the bag.

It is recommended by the American Heart Association<sup>2</sup> to deliver 10 breaths per minute (BPM) of 500-600ml in adult resuscitation. When activated, the valve restricts the refill of the bag to approximately 4 seconds, providing approximately 10 BPM to the patient, helping to eliminate the possibility of hyperventilation.

When the valve is activated, a one handed squeeze of the bag will deliver approximately 500-600ml to the patient. Alternatively, the valve can be switched to standard, removing the delayed refill and the BVM can be used as normal.

The VT Select is smaller than most adult bags at only 1200ml, which also helps to reduce the risk of hyperinflation or barotrauma.

| Body mass range  Delivered Volume Range | >40kg<br>(1 hand) 530ml / (2 hand) 690ml |
|-----------------------------------------|------------------------------------------|
| Rody mass range                         | >40ka                                    |
| Specifications                          |                                          |