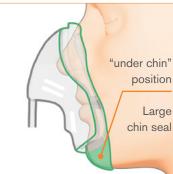

A choice of "under chin" or "on chin" positions Provides a better fit on a wider range of patient face shapes

02

"on chin" position Small chin seal

Make an inquiry

| Code    | Description                                                              | Tube length | Box Qty. |
|---------|--------------------------------------------------------------------------|-------------|----------|
| 1136015 | Intersurgical EcoLite, adult, medium concentration oxygen mask           |             | 55       |
| 1135015 | Intersurgical EcoLite, adult, medium concentration oxygen mask with tube | 2.1m        | 40       |