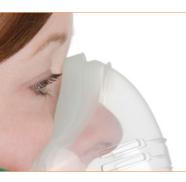

#### Incurved nose seal

Conforms to different nose shapes designed to prevent oxygen entering patient's eyes

#### No metal nose clip

MRI compatible