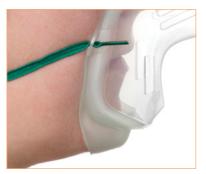

## Elastic can be positioned under or over the ears

Below ear position eliminates trauma to top of ears

IS10.16 US Issue 7.02.18

Exhalation ports

Designed to minimize the amount of rebreathed carbon dioxide