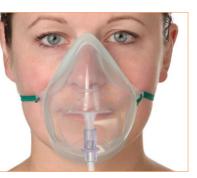

### Soft face seals

Increased patient comfort

A choice of "under chin" or "on chin" positions Provides a better fit on a wider range of patient face shapes

02

"on chin" position Small chin seal

Make an inquiry

| Code    | Description                                                              | Tube length | Box Qty. |
|---------|--------------------------------------------------------------------------|-------------|----------|
| 1136015 | Intersurgical EcoLite, adult, medium concentration oxygen mask           |             | 55       |
| 1135015 | Intersurgical EcoLite, adult, medium concentration oxygen mask with tube | 2.1m        | 40       |