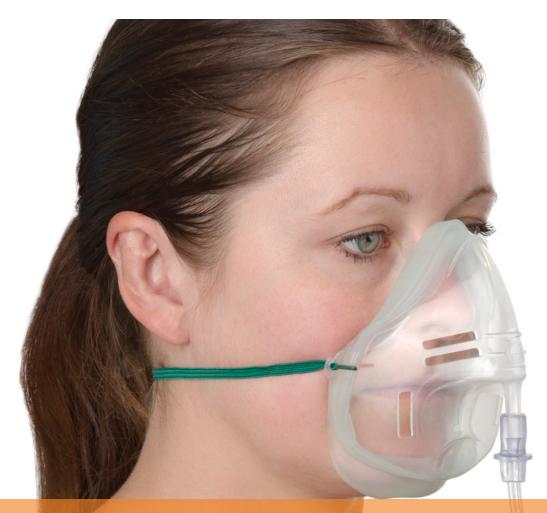

Incorporating new features such as an extended chin with two integral seals, the new mask ensures a comfortable fit to a wider range of face shapes and sizes.

One of the world's lightest and most comfortable oxygen masks has just become even more comfortable.

#### Comfortable for the patient

The unique features of the original Eco oxygen mask have been retained and include the following:

#### Incurved nose seal

Conforms to different nose shapes designed to prevent oxygen entering patient's eyes

#### No metal nose clip

MRI compatible

#### Lighter

50% lighter than a PVC mask, more comfortable for the patient

### Soft face seals

Increased patient comfort

## Elastic can be positioned under or over the ears

Below ear position eliminates trauma to top of ears

IS10.16 US Issue 7.02.18

Exhalation ports

Designed to minimize the amount of rebreathed carbon dioxide