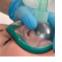

# ClearLite™ anesthetic face masks

A range of anesthetic face masks which includes seven sizes to meet the clinical needs of all patient types and sizes. The range is available in sizes 0 neonatal to size 6 large adult. Due to the enhanced anatomical design, the ClearLite mask offers superior seal performance with minimum pressure, reducing the risk of unnecessary discomfort or potential trauma.

The superior seal will also assist the clinician in providing optimum manual ventilation of the patient in both the anesthetic and emergency situation.

ClearLite is non PVC and phthalate free which significantly minimizes the impact on the environment.

#### **Anatomical shape**

Provides a precise fit for different face types and sizes. Minimum pressure required to achieve an effective seal reducing the risk of inadvertent trauma and nerve damage

## Crystal clear body

Provides excellent visibility for confirmation that the patient is well perfused