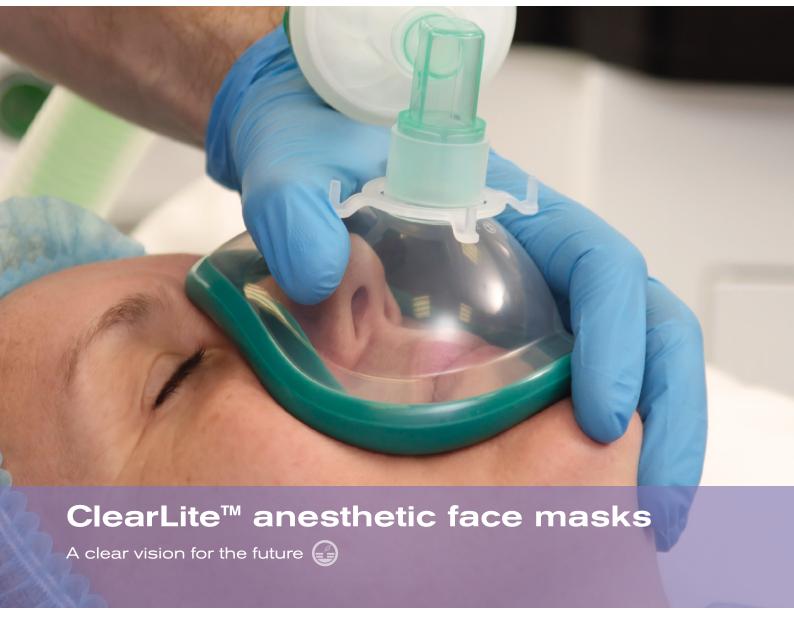

# ClearLite™ anesthetic face masks

A range of anesthetic face masks which includes seven sizes to meet the clinical needs of all patient types and sizes. The range is available in sizes 0 neonatal to size 6 large adult. Due to the enhanced anatomical design, the ClearLite mask offers superior seal performance with minimum pressure, reducing the risk of unnecessary discomfort or potential trauma.

The superior seal will also assist the clinician in providing optimum manual ventilation of the patient in both the anesthetic and emergency situation.

ClearLite is non PVC and phthalate free which significantly minimizes the impact on the environment.