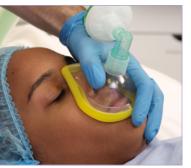

# ClearLite™ anesthetic face masks

A range of anesthetic face masks which includes seven sizes to meet the clinical needs of all patient types and sizes. The range is available in sizes 0 neonatal to size 6 large adult. Due to the enhanced anatomical design, the ClearLite mask offers superior seal performance with minimum pressure, reducing the risk of unnecessary discomfort or potential trauma.

The superior seal will also assist the clinician in providing optimum manual ventilation of the patient in both the anesthetic and emergency situation.

ClearLite is non PVC and phthalate free which significantly minimizes the impact on the environment.