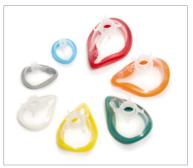

## Color-coding

The comfortable, flexible seal is color coded to allow quick and easy identification of the correct sized mask

## Low environmental impact

Non PVC and phthalate free

| Code    | Description                                                                     | Oty. |
|---------|---------------------------------------------------------------------------------|------|
| 7296000 | ClearLite, anesthetic face mask, size 6, extra large adult, red seal, 22ID      | 20   |
| 7295000 | ClearLite, anesthetic face mask, size 5, large adult, orange seal, 22ID         | 35   |
| 7294000 | ClearLite, anesthetic face mask, size 4, adult, green seal, 22ID                | 35   |
| 7293000 | ClearLite, anesthetic face mask, size 3, small adult, yellow seal, 22ID         | 35   |
| 7292000 | ClearLite, anesthetic face mask, size 2, paediatric, white seal, 22ID           | 25   |
| 7291000 | ClearLite, anesthetic face mask, size 1, infant, grey seal, no hook ring, 15OD  | 30   |
| 7290000 | ClearLite, anesthetic face mask, size 0, neonate, blue seal, no hook ring, 15OD | 40   |