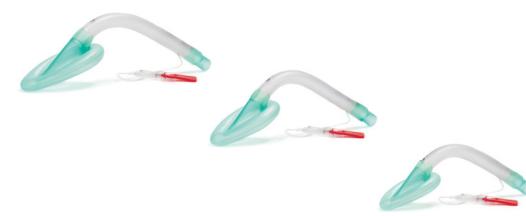

# Solus™ Curve laryngeal mask airways

Solus Curve is our laryngeal mask for those who prefer the insertion characteristics of a device with a curved airway tube.

As with all our laryngeal masks, Solus Curve is single use, latex free and supplied sterile.

#### The curve

Anatomical curve to aid insertion

### Low friction material

Atraumatic insertion and removal

# Classic cuff shape

Renowned for reliability

## Integral inflation line

Reduces the risk of damage while in use