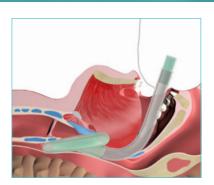

The laryngeal mask with a preformed airway tube







**Airway Management** • Airway Devices



Interact with us www.intersurgicalinc.com



# Solus™ Curve laryngeal mask airways

Solus Curve is our laryngeal mask for those who prefer the insertion characteristics of a device with a curved airway tube.

As with all our laryngeal masks, Solus Curve is single use, latex free and supplied sterile.

#### **Essential information**

Clearly visible for quick reference



#### The curve

Anatomical curve to aid insertion

### Low friction material

Atraumatic insertion and removal

# Classic cuff shape

Renowned for reliability

## Integral inflation line

Reduces the risk of damage while in use

#### High quality valve

To ensure continual cuff integrity



| Code    | Description                        | Size           | Weight               | B