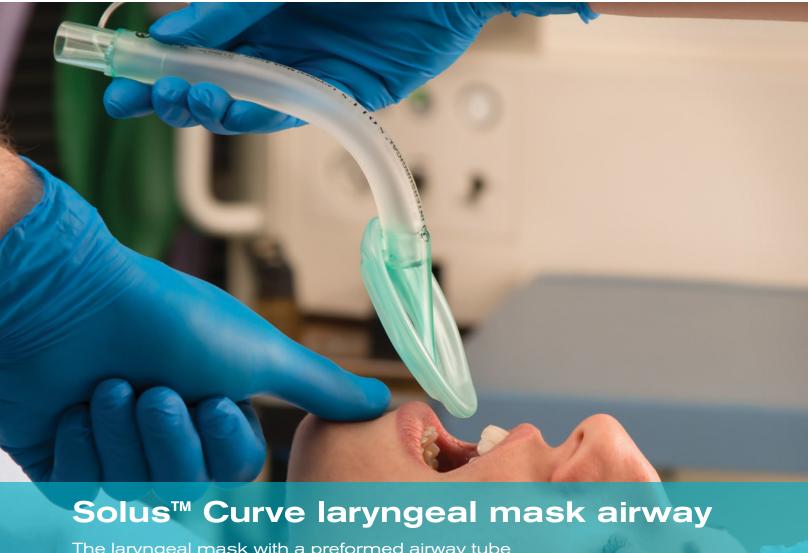

# Solus™ Curve laryngeal mask airways

Solus Curve is our laryngeal mask for those who prefer the insertion characteristics of a device with a curved airway tube.

As with all our laryngeal masks, Solus Curve is single use, latex free and supplied sterile.

#### The curve

Anatomical curve to aid insertion