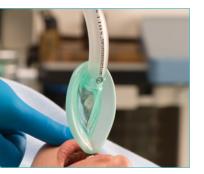

The laryngeal mask with a preformed airway tube







**Airway Management** • Airway Devices



Interact with us www.intersurgicalinc.com



# Solus™ Curve laryngeal mask airways

Solus Curve is our laryngeal mask for those who prefer the insertion characteristics of a device with a curved airway tube.

As with all our laryngeal masks, Solus Curve is single use, latex free and supplied sterile.

#### **Essential information**

Clearly visible for quick reference



#### The curve

Anatomical curve to aid insertion

### Low friction material

Atraumatic insertion and removal

# Classic cuff shape

Renowned for reliability

## Integral inflation line

Reduces the risk of damage while in use

#### High quality valve

To ensure continual cuff integrity



| Code    | Description                        | Size           | Weight