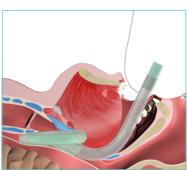

## Solus™ Curve laryngeal mask airways

Solus Curve is our laryngeal mask for those who prefer the insertion characteristics of a device with a curved airway tube.

As with all our laryngeal masks, Solus Curve is single use, latex free and supplied sterile.