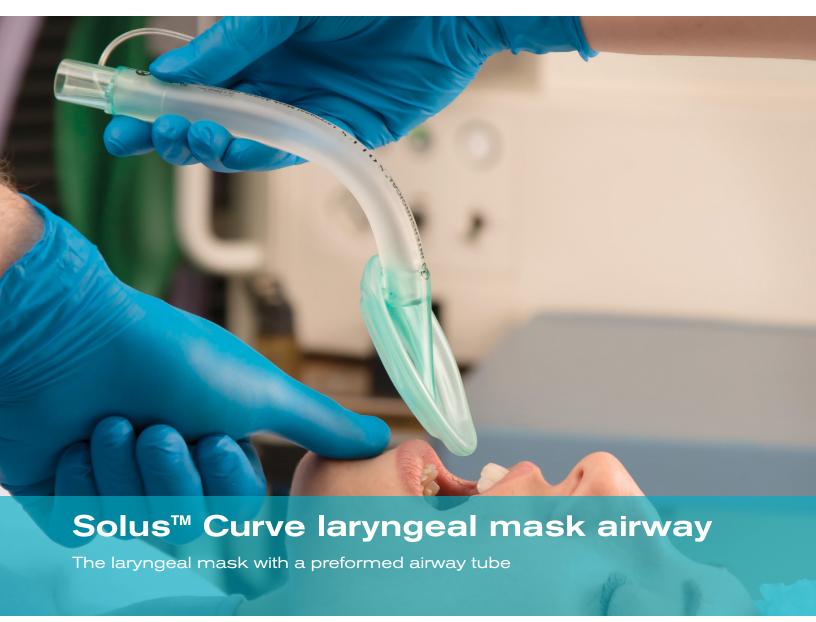

## Solus™ Curve laryngeal mask airways

Solus Curve is our laryngeal mask for those who prefer the insertion characteristics of a device with a curved airway tube.

As with all our laryngeal masks, Solus Curve is single use, latex free and supplied sterile.

## The curve

Anatomical curve to aid insertion

## Integral inflation line

Reduces the risk of damage while in use

High quality valve

To ensure continual cuff integrity

Video available at us.intersurgical.com

| <b>Code</b><br>8005050 | <b>Description</b> Solus Curve, large adult, laryngeal mask airway | <b>Size</b><br>5 | <b>Weight</b><br>70+kg | <b>Box Qty.</b> 20 |
|------------------------|--------------------------------------------------------------------|------------------|------------------------|--------------------|
| 8004050                | Solus Curve, medium adult, laryngeal mask airway                   | 4                | 50-70kg                | 20                 |
| 8003050                | Solus Curve, small adult, laryngeal mask airway                    | 3                | 30-50kg                | 20                 |