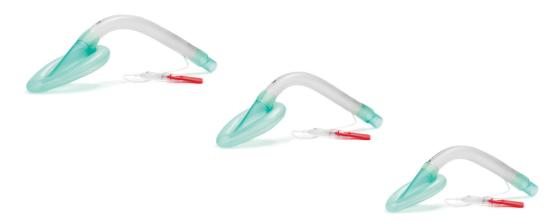

## Solus™ Curve laryngeal mask airways

Solus Curve is our laryngeal mask for those who prefer the insertion characteristics of a device with a curved airway tube.

As with all our laryngeal masks, Solus Curve is single use, latex free and supplied sterile.