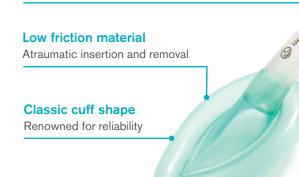

## The curve

Anatomical curve to aid insertion

## Integral inflation line

Reduces the risk of damage while in use

High quality valve

To ensure continual cuff integrity

Video available at us.intersurgical.com

| <b>Code</b><br>8005050 | <b>Description</b> Solus Curve, large adult, laryngeal mask airway | <b>Size</b><br>5 | <b>Weight</b><br>70+kg | <b>Box Qty.</b> 20 |
|------------------------|--------------------------------------------------------------------|------------------|------------------------|--------------------|
| 8004050                | Solus Curve, medium adult, laryngeal mask airway                   | 4                | 50-70kg                | 20                 |
| 8003050                | Solus Curve, small adult, laryngeal mask airway                    | 3                | 30-50kg                | 20                 |