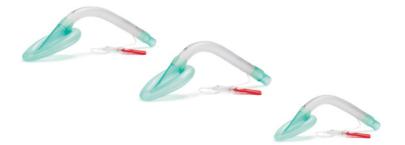

## **Solus Curve**

Solus Curve is our laryngeal mask for those who prefer the insertion characteristics of a device with a curved airway tube.

#### Make an inquiry

| Code    | Description                        | Size | •            | Weight               | Box Oty. |   |
|---------|------------------------------------|------|--------------|----------------------|----------|---|
| 8005050 | Solus Curve, laryngeal mask airway | 5    | Large adult  | 70+kg (154lbs)       | 20       | 8 |
| 8004050 | Solus Curve, laryngeal mask airway | 4    | Medium adult | 50-70kg (110-154lbs) | 20       | 8 |
| 8003050 | Solus Curve, laryngeal mask airway | 3    | Small adult  | 30-50kg (65- 110lbs) | 20       | 8 |