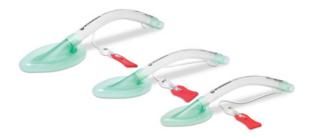

## **Solus Curve**

Solus Curve is our laryngeal mask for those who prefer the insertion characteristics of a device with a curved airway tube.

#### Make an inquiry

| Code    | Description                        | Size | •            | Weight               | Box Oty. |   |
|---------|------------------------------------|------|--------------|----------------------|----------|---|
| 8005050 | Solus Curve, laryngeal mask airway | 5    | Large adult  | 70+kg (154lbs)       | 20       | 8 |
| 8004050 | Solus Curve, laryngeal mask airway | 4    | Medium adult | 50-70kg (110-154lbs) | 20       | 8 |
| 8003050 | Solus Curve, laryngeal mask airway | 3    | Small adult  | 30-50kg (65- 110lbs) | 20       | 8 |