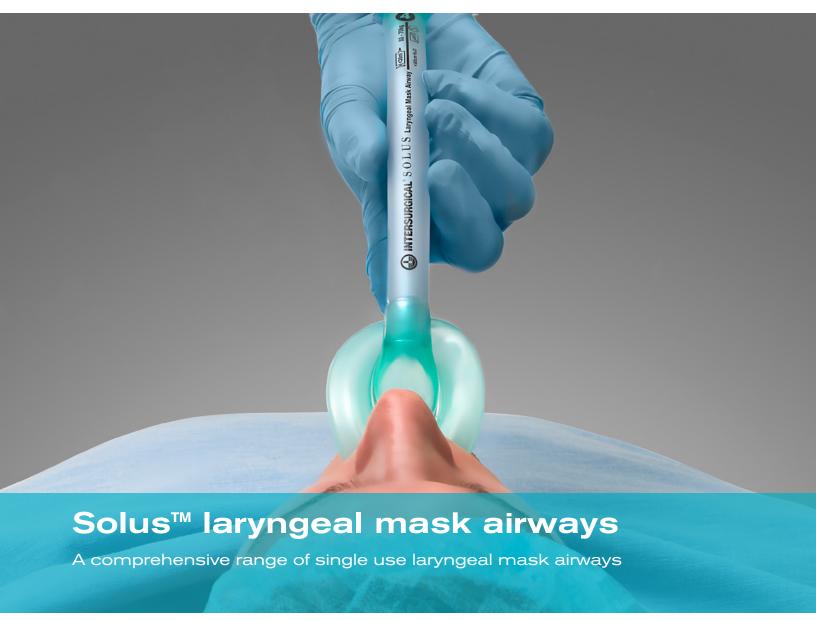

# Solus™ laryngeal mask airways

A comprehensive range of single use laryngeal mask airways suitable for anesthesia and emergency medicine.

Designed to meet the needs of a variety of clinical scenarios, all Solus laryngeal mask airways are single use, latex free and supplied sterile.