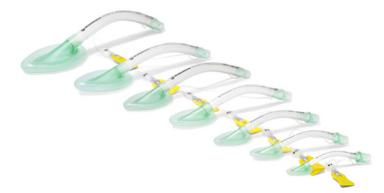

# Solus MRI-safe

A range of single use, sterile, laryngeal mask airways fitted with specially designed non-ferrous valves, guaranteed not to interfere with the magnet in an MRI scanner. The plastic valve has been selected to ensure full reliability throughout the shelf life of each device.

### Make an inquiry

| Code    | Description                           | Size | •               | Weight               | Box Qty. |   |
|---------|---------------------------------------|------|-----------------|----------------------|----------|---|
| 8005002 | Solus MRI-safe, laryngeal mask airway | 5    | Large adult     | 70+kg (154lbs)       | 20       | 8 |
| 8004002 | Solus MRI-safe, laryngeal mask airway | 4    | Medium adult    | 50-70kg (110-154lbs) | 20       | 8 |
| 8003002 | Solus MRI-safe, laryngeal mask airway | 3    | Small adult     | 30-50kg (65- 110lbs) | 20       | 8 |
| 8025002 | Solus MRI-safe, laryngeal mask airway | 2.5  | Large pediatric | 20-30kg (44-65lbs)   | 20       | 8 |
| 8002002 | Solus MRI-safe, laryngeal mask airway | 2    | Small pediatric | 10-20kg (22-44lbs)   | 20       | 8 |
| 8015002 | Solus MRI-safe, laryngeal mask airway | 1.5  | Infant          | 5-10kg (11-22lbs)    | 20       | 8 |
| 8001002 | Solus MRI-safe, laryngeal mask airway | 1    | Neonate         | <5kg (<11lbs)        | 20       | 8 |