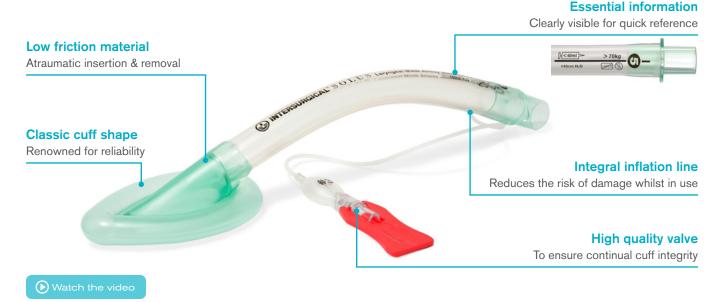

## **Solus Standard**

Using specially chosen materials, the Solus Standard is manufactured with the quality, flexibility and strength required to work effectively in a range of demanding clinical applications, including pediatric anesthesia. Available in a full size range, from adult to neonate.