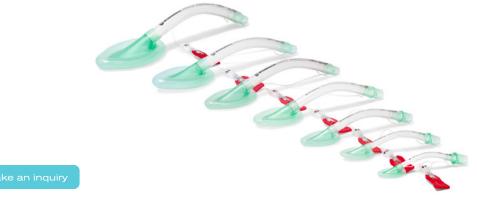

## **Solus Standard**

Using specially chosen materials, the Solus Standard is manufactured with the quality, flexibility and strength required to work effectively in a range of demanding clinical applications, including pediatric anesthesia. Available in a full size range, from adult to neonate.

| Code    | Description                           | Size | •               | Weight               | Box Qty. |   |
|---------|---------------------------------------|------|-----------------|----------------------|----------|---|
| 8005000 | Solus Standard, laryngeal mask airway | 5    | Large adult     | 70+kg (154lbs)       | 20       | 8 |
| 8004000 | Solus Standard, laryngeal mask airway | 4    | Medium adult    | 50-70kg (110-154lbs) | 20       | 8 |
| 8003000 | Solus Standard, laryngeal mask airway | 3    | Small adult     | 30-50kg (65- 110lbs) | 20       | 8 |
| 8025000 | Solus Standard, laryngeal mask airway | 2.5  | Large pediatric | 20-30kg (44-65lbs)   | 20       | 8 |
| 8002000 | Solus Standard, laryngeal mask airway | 2    | Small pediatric | 10-20kg (22-44lbs)   | 20       | 8 |
| 8015000 | Solus Standard, laryngeal mask airway | 1.5  | Infant          | 5-10kg (11-22lbs)    | 20       | 8 |
| 8001000 | Solus Standard, laryngeal mask airway | 1    | Neonate         | <5kg (<11lbs)        | 20       | 8 |