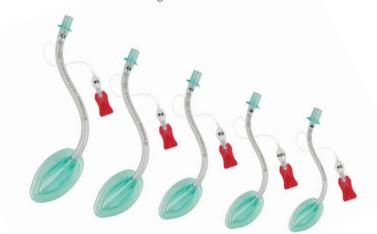

## **Solus Standard**

Using specially chosen materials, the Solus Standard is manufactured with the quality, flexibility and strength required to work effectively in a range of demanding clinical applications, including pediatric anesthesia. Available in a full size range, from adult to neonate.

| Code    | Description                           | Size | •               | Weight               | Box Qty. |   |
|---------|---------------------------------------|------|-----------------|----------------------|----------|---|
| 8005000 | Solus Standard, laryngeal mask airway | 5    | Large adult     | 70+kg (154lbs)       | 20       | 8 |
| 8004000 | Solus Standard, laryngeal mask airway | 4    | Medium adult    | 50-70kg (110-154lbs) | 20       | 8 |
| 8003000 | Solus Standard, laryngeal mask airway | 3    | Small adult     | 30-50kg (65- 110lbs) | 20       | 8 |
| 8025000 | Solus Standard, laryngeal mask airway | 2.5  | Large pediatric | 20-30kg (44-65lbs)   | 20       | 8 |
| 8002000 | Solus Standard, laryngeal mask airway | 2    | Small pediatric | 10-20kg (22-44lbs)   | 20       | 8 |
| 8015000 | Solus Standard, laryngeal mask airway | 1.5  | Infant          | 5-10kg (11-22lbs)    | 20       | 8 |
| 8001000 | Solus Standard, laryngeal mask airway | 1    | Neonate         | <5kg (<11lbs)        | 20       | 8 |