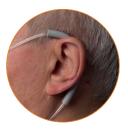

#### Now available with ear guards

Ear guards are an additional comfort benefit that come pre-attached to the cannula and designed for patient satisfaction.

**Straight Prongs** 

Curved prongs: Improved anatomical shape and fit