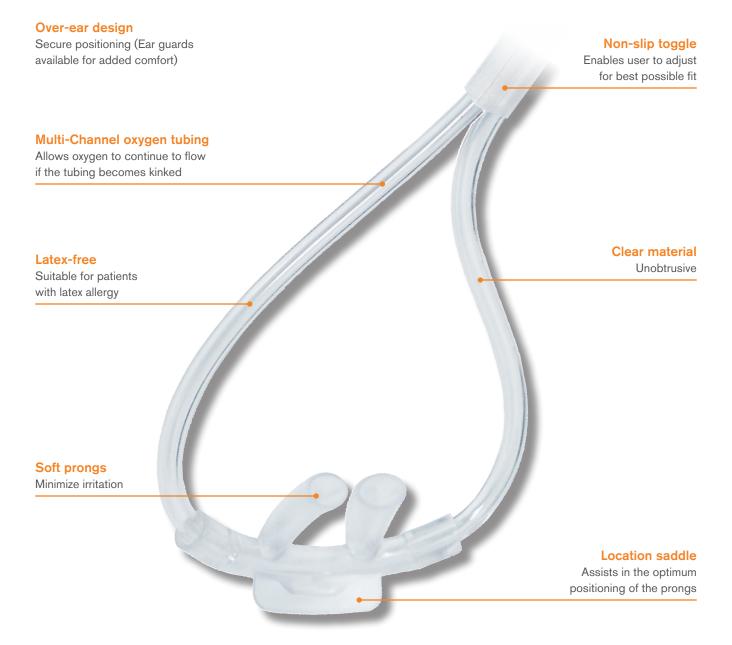

## Nasal cannula

Intersurgical is pleased to offer a complete range of nasal cannula. This comprehensive range is entirely latex-free and includes designs suitable for use with adults, pediatrics and neonates.

#### **Choice of options**

Product choices are available to suit neonatal, pediatric and adult patients. The following prong shapes are also available:

- Straight
- Curved
- Flared
- Curved and flared

All oxygen tubing in the range is manufactured in a 'multi-channel' design, which permits oxygen flow even if the tubing is 'kinked'.

#### Now available with ear guards

Ear guards are an additional comfort benefit that come pre-attached to the cannula and designed for patient satisfaction.

**Straight Prongs** 

Curved prongs: Improved anatomical shape and fit

Flared prongs: Slow down the flow of oxygen

Curved and Flared prongs: Combines the benefits of both

Curved prongs with ear guards: Improved anatomical fit and patient comfort