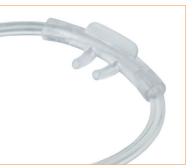

## Nasal cannula

Intersurgical is pleased to offer a complete range of nasal cannula. This comprehensive range is entirely latex-free and includes designs suitable for use with adults, pediatrics and neonates.

#### **Choice of options**

Product choices are available to suit neonatal, pediatric and adult patients. The following prong shapes are also available:

- Straight
- Curved
- Flared
- Curved and flared

All oxygen tubing in the range is manufactured in a 'multi-channel' design, which permits oxygen flow even if the tubing is 'kinked'.

#### Now available with ear guards

Ear guards are an additional comfort benefit that come pre-attached to the cannula and designed for patient satisfaction.

**Straight Prongs** 

Curved prongs: Improved anatomical shape and fit