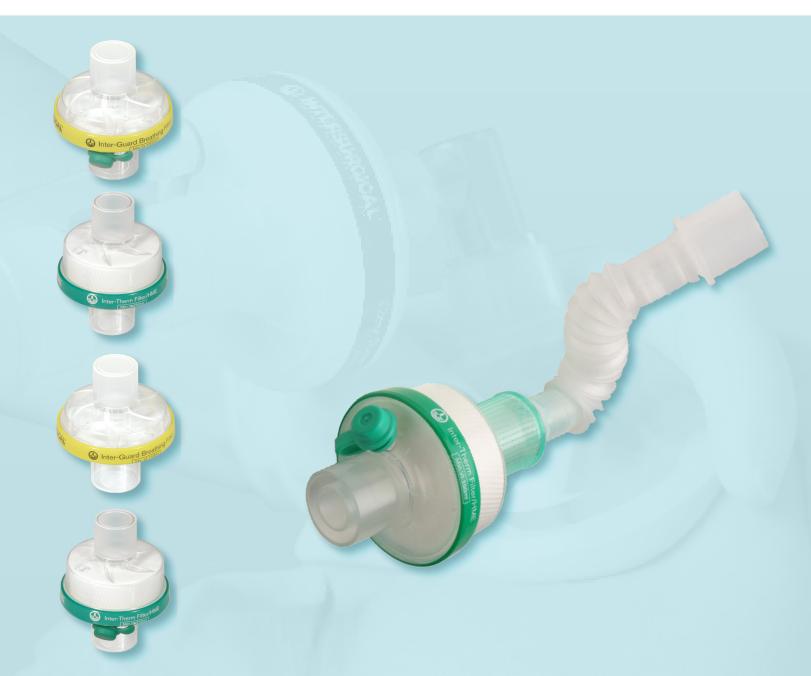

# **Inter-Guard<sup>®</sup>** and **Inter-Therm<sup>®</sup>**

Breathing filters and HMEFs - Sterile

Quality, innovation and choice

### **Inter-Guard filter**

Sterile for use in breathing systems in anesthesia and intensive care units

| Inter-Guard filter<br>Bacterial and Viral<br>Filtration efficiency |    | Resista<br>filter only          | ance to flow                      |                                                                      | Compressible volume |                                                 | Weight<br>filter only |           | Minimum<br>tidal volume |  |
|--------------------------------------------------------------------|----|---------------------------------|-----------------------------------|----------------------------------------------------------------------|---------------------|-------------------------------------------------|-----------------------|-----------|-------------------------|--|
|                                                                    |    | 30L/min port                    |                                   | 60L/min                                                              | Without port        | With port                                       | Without port          | With port | filter only             |  |
| >99.999%                                                           |    | 0.9cm H <sub>2</sub> O          |                                   | 2.0cm H <sub>2</sub> O                                               | 41ml                | 42ml                                            | 22g                   | 23g       | 150ml                   |  |
| 1344030S                                                           | 50 | S                               | 134                               | 4031 <b>S</b>                                                        | 50 🥐                | 1344032S                                        | 20 💦                  |           |                         |  |
| 22ID/<br>15OD 22OD/<br>15ID                                        |    | 22ID/<br>150D<br>Luer lock port |                                   | 22/IF/<br>15OD<br>(12 hours use at patient connection)<br>22C<br>15H |                     |                                                 |                       |           |                         |  |
| Inter-Guard filter                                                 |    |                                 | Inter-Guard filter with luer lock |                                                                      |                     | Inter-Guard filter with Superset catheter mount |                       |           |                         |  |

#### **Features and benefits**

- All monitoring port caps are retainable as a standard safety feature.
- Intersurgical breathing filters are validated against bacterial and viral challenges through independent protocols.
- Turbo webs evenly distribute the air flow to ensure all of the filter media is utilized.