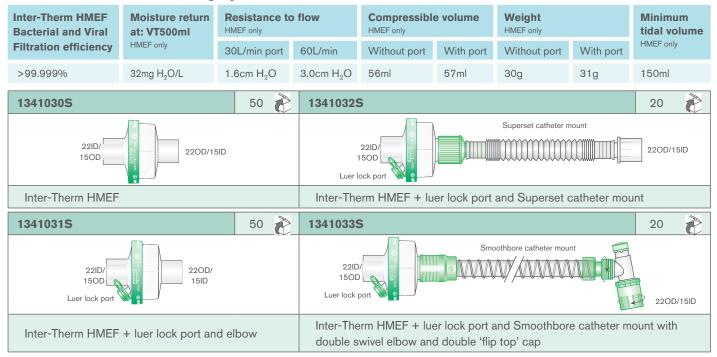

## Inter-Therm HMEF

Sterile for use in breathing systems in anesthesia and intensive care units

#### **Features and benefits**

- Moisture return of 32mg H<sub>2</sub>O@VT500ml is provided by our wound paper heat and moisture exchanging element.
- Inter-Therm + luer lock port and Smoothbore catheter mount with double swivel elbow and double "flip top" cap.
- Smooth ergonomic design.
- A heat-shrunk label provides easy identification of product.
- The HME media is situated on the patient side of the filter.