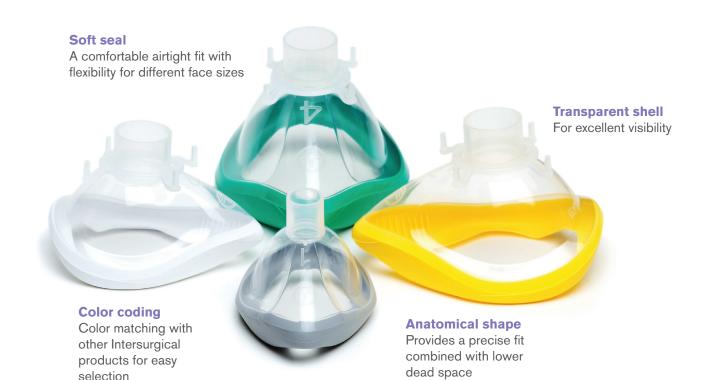

#### Less means more, to the power of four

The QuadraLite is a soft and comfortable anesthesia mask that is available in four sizes to fit most patients. The unique anatomical shape combined with its flexible seal means that only four sizes are required, unlike traditional cushion masks which often require six or seven sizes. This allows you to hold less stock and still provide a complete solution for most of your patients.

### **Comfort without the cushion**

QuadraLite masks do not have a cushion, but an innovative use of two different materials which offer an optimum level of flexibility and comfort. A crystal-clear shell enhances patient visibility.

#### The greener, safer choice

QuadraLite masks contain no PVC and are phthalate free.