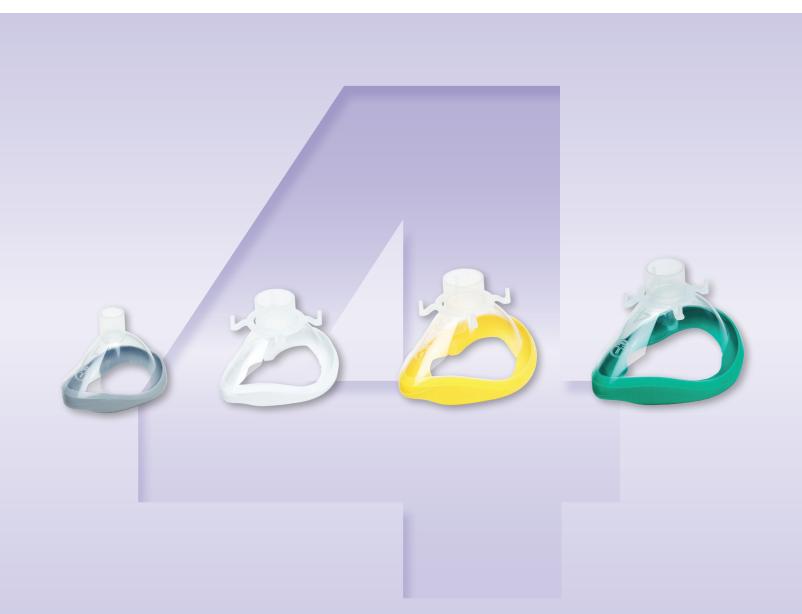

Four sizes. One great fit. Manage your patient not the mask.

Quality, innovation and choice

#### Less means more, to the power of four

The QuadraLite is a soft and comfortable anesthesia mask that is available in four sizes to fit most patients. The unique anatomical shape combined with its flexible seal means that only four sizes are required, unlike traditional cushion masks which often require six or seven sizes. This allows you to hold less stock and still provide a complete solution for most of your patients.