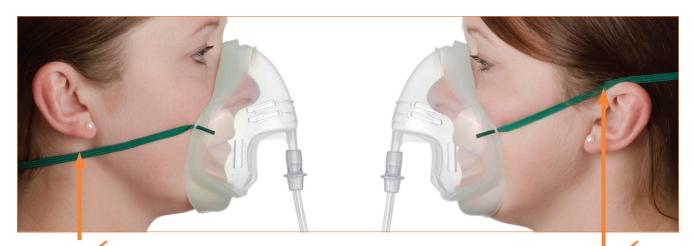

## Intersurgical EcoLite™ adult mask correct positioning

The elastic can be fitted either above or below the ears In the preferred under ear position, it eliminates trauma to the ears

| NEW | Code     | Description                                                                                                                       | Tube length | Qty. |  |
|-----|----------|-----------------------------------------------------------------------------------------------------------------------------------|-------------|------|--|
|     | 1107085  | Intersurgical EcoLite™, adult, venturi mask kit                                                                                   |             | 25   |  |
|     | 1135015  | Intersurgical EcoLite™, adult, medium concentration oxygen mask with tube                                                         | 2.1m        | 40   |  |
|     | 1136015  | Intersurgical EcoLite™, adult, medium concentration oxygen mask                                                                   |             | 55   |  |
|     | 11366100 | Intersurgical EcoLite™, adult, medium concentration oxygen mask with Universal Connector tube                                     | 1.8m        | 30   |  |
|     | 1137015  | Silente™, Intersurgical EcoLite™, adult, adjustable venturi mask kit with tube                                                    | 1.8m        | 30   |  |
|     | 1141015  | Sentri™ Intersurgical EcoLite™, adult, mask with tube                                                                             | 2.1m        | 30   |  |
|     | 11416500 | Sentri™ Intersurgical EcoLite™, adult, mask with CO₂ monitoring line for Microstream® (Oridion®) capnography with filter and tube | 2.1m        | 25   |  |
|     | 1142015  | Sentri™ Intersurgical EcoLite™, adult, mask with CO₂ monitoring line and tube                                                     | 2.1m        | 30   |  |
|     | 11426100 | Sentri™ Intersurgical EcoLite™, adult, mask with CO₂ monitoring line with Universal Connector tube                                | 1.8m        | 30   |  |
|     | 1143015  | Sentri™ Intersurgical EcoLite™, adult, mask with CO₂ monitoring line, filter and tube                                             | 2.1m        | 30   |  |
|     | 1181015  | Intersurgical EcoLite™, adult, high concentration oxygen mask with tube                                                           | 2.1m        | 24   |  |
|     | 11816100 | Intersurgical EcoLite™, adult, high concentration oxygen mask with Universal Connector tube                                       | 1.8m        | 20   |  |
|     | 1188015  | Intersurgical EcoLite™, adult, aerosol mask                                                                                       |             | 50   |  |