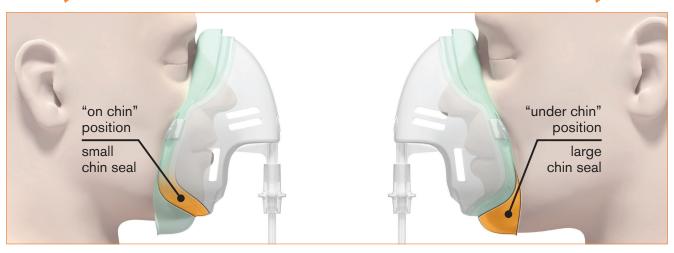

## Intersurgical EcoLite™ adult mask correct positioning

The elastic can be fitted either above or below the ears In the preferred under ear position, it eliminates trauma to the ears

| NEW | Code     | Description                                                                                                                       | Tube length | Qty. |  |
|-----|----------|-----------------------------------------------------------------------------------------------------------------------------------|-------------|------|--|
|     | 1107085  | Intersurgical EcoLite™, adult, venturi mask kit                                                                                   |             | 25   |  |
|     | 1135015  | Intersurgical EcoLite™, adult, medium concentration oxygen mask with tube                                                         | 2.1m        | 40   |  |
|     | 1136015  | Intersurgical EcoLite™, adult, medium concentration oxygen mask                                                                   |             | 55   |  |
|     | 11366100 | Intersurgical EcoLite™, adult, medium concentration oxygen mask with Universal Connector tube                                     | 1.8m        | 30   |  |
|     | 1137015  | Silente™, Intersurgical EcoLite™, adult, adjustable venturi mask kit with tube                                                    | 1.8m        | 30   |  |
|     | 1141015  | Sentri™ Intersurgical EcoLite™, adult, mask with tube                                                                             | 2.1m        | 30   |  |
|     | 11416500 | Sentri™ Intersurgical EcoLite™, adult, mask with CO₂ monitoring line for Microstream® (Oridion®) capnography with filter and tube | 2.1m        | 25   |  |
|     | 1142015  | Sentri™ Intersurgical EcoLite™, adult, mask with CO₂ monitoring line and tube                                                     | 2.1m        | 30   |  |
|     | 11426100 | Sentri™ Intersurgical EcoLite™, adult, mask with CO₂ monitoring line with Universal Connector tube                                | 1.8m        | 30   |  |
|     | 1143015  | Sentri™ Intersurgical EcoLite™, adult, mask with CO₂ monitoring line, filter and tube                                             | 2.1m        | 30   |  |
|     | 1181015  | Intersurgical EcoLite™, adult, high concentration oxygen mask with tube                                                           | 2.1m        | 24   |  |
|     | 11816100 | Intersurgical EcoLite™, adult, high concentration oxygen mask with Universal Connector tube                                       | 1.8m        | 20   |  |
|     | 1188015  | Intersurgical EcoLite™, adult, aerosol mask                                                                                       |             | 50   |  |